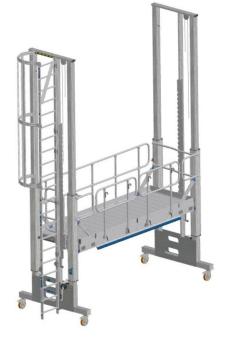

## **Product description**

- The clearance of up to 4,000 mm allows you to reach great heights.
- The overhang on the optional extension platform (fixed or foldable) offers even more flexible access.
- The swivel castors provide great mobility, and the additional slide-out stabilisers and levelling feet on the extension platform ensure stability.
- Choose between a fixed ladder, a push-up ladder and stairs. All access options can be adapted in height to allow users to climb up to the platform effortlessly.
- Two people can work on the platform simultaneously thanks to its generous size and high load capacity of 300 kg – the same goes for the optional extension platform.

## **Product features**

Model Platform height Platform length Platform width

1.750mm - 4.250mm

Weight

580 kg

82362 Weilheim

Standards

**EN ISO 14122**