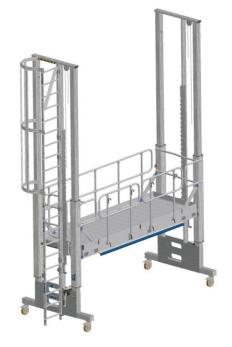

## Height-adjustable work platform – base module -40060001

Work safely at heights.

## Product description

- The clearance of up to 4,000 mm allows you to reach great heights.
- The overhang on the optional extension platform (fixed or foldable) offers even more flexible access.
- The swivel castors provide great mobility, and the additional slide-out stabilisers and levelling feet on the extension platform ensure stability.
- Choose between a fixed ladder, a push-up ladder and stairs. All access options can be adapted in height to allow users to climb up to the platform effortlessly.
- Two people can work on the platform simultaneously thanks to its generous size and high load capacity of 300 kg – the same goes for the optional extension platform.