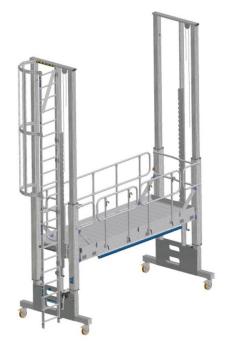

## **Product description**

- Choose between variants without extension platform, with fixed extension platform and with folding extension platform. The options with an additional platform will by default have a chassis with pull-out stabilisers and height adjusters.
- The overhang on the optional extension platform (fixed or foldable) offers even more flexible access.
- The swivel castors provide great mobility, and the additional slide-out stabilisers and levelling feet on the extension platform ensure stability.
- Two people can work on the platform simultaneously thanks to its generous size and high load capacity of 300 kg – the same goes for the optional extension platform.

## **Product features**

Model Platform height Platform length Platform width Version

M 2890 mm 1740 mm With additional fixed platform 500 mm, chassis with pull-out stabilisers and height adjusters

More information about the product, accessories and spare parts: https://www.zarges.com/en/products/height-adjustable-work-platform-extension-platforms-and-chassis-40060014