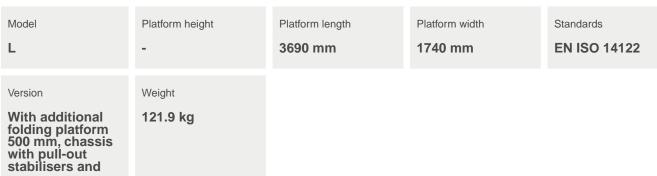

## **Product description**

- Choose between variants without extension platform, with fixed extension platform and with folding extension platform. The options with an additional platform will by default have a chassis with pull-out stabilisers and height adjusters.
- The overhang on the optional extension platform (fixed or foldable) offers even more flexible access.
- The swivel castors provide great mobility, and the additional slide-out stabilisers and levelling feet on the extension platform ensure stability.
- Two people can work on the platform simultaneously thanks to its generous size and high load capacity of 300 kg – the same goes for the optional extension platform.

## Hints and special features

If the existing modular system does not meet your requirements, we can also offer you customised solutions tailored to your needs.

Standard applied: DIN EN ISO 14122.