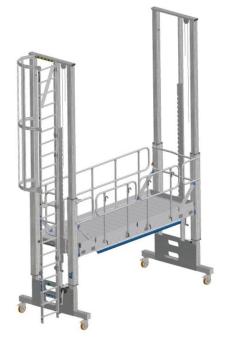

## **Product description**

- Choose between variants without extension platform, with fixed extension platform and with folding extension platform. The options with an additional platform will by default have a chassis with pull-out stabilisers and height adjusters.
- The overhang on the optional extension platform (fixed or foldable) offers even more flexible access.
- The swivel castors provide great mobility, and the additional slide-out stabilisers and levelling feet on the extension platform ensure stability.
- Two people can work on the platform simultaneously thanks to its generous size and high load capacity of 300 kg – the same goes for the optional extension platform.

## Hints and special features

If the existing modular system does not meet your requirements, we can also offer you customised solutions tailored to your needs.

Standard applied: DIN EN ISO 14122.