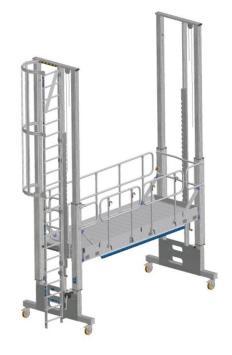

## Height-adjustable work platform – extension platforms and chassis - 40060017

Work safely at heights.

## **Product description**

- Choose between variants without extension platform, with fixed extension platform and with folding extension platform. The options with an additional platform will by default have a chassis with pull-out stabilisers and height adjusters.
- The overhang on the optional extension platform (fixed or foldable) offers even more flexible access.
- The swivel castors provide great mobility, and the additional slide-out stabilisers and levelling feet on the extension platform ensure stability.
- Two people can work on the platform simultaneously thanks to its generous size and high load capacity of 300 kg – the same goes for the optional extension platform.