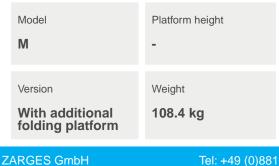

## **Product description**

- Choose between variants without extension platform, with fixed extension platform and with folding extension platform. The options with an additional platform will by default have a chassis with pull-out stabilisers and height adjusters.
- The overhang on the optional extension platform (fixed or foldable) offers even more flexible access.
- The swivel castors provide great mobility, and the additional slide-out stabilisers and levelling feet on the extension platform ensure stability.
- Two people can work on the platform simultaneously thanks to its generous size and high load capacity of 300 kg – the same goes for the optional extension platform.