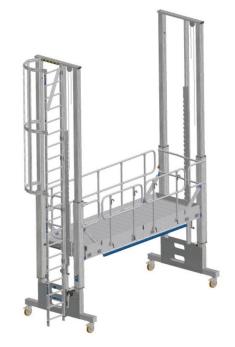

## **Product description**

 Choose between a fixed ladder, a push-up ladder and stairs. All access options can be adapted in height to allow users to climb up to the platform effortlessly.

## Hints and special features

If the existing modular system does not meet your requirements, we can also offer you customised solutions tailored to your needs.

Standard applied: DIN EN ISO 14122.