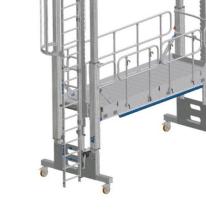

## **Product description**

- Choose between a fixed ladder, a push-up ladder and stairs. All access options can be adapted in height to allow users to climb up to the platform effortlessly.
- The clearance of up to 4,000 mm allows you to reach great heights.

## Hints and special features

If the existing modular system does not meet your requirements, we can also offer you customised solutions tailored to your needs.

Standard applied: DIN EN ISO 14122.