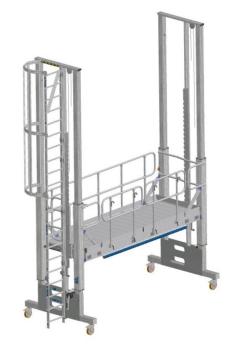

## **Product description**

 Choose between a fixed ladder, a push-up ladder and stairs. All access options can be adapted in height to allow users to climb up to the platform effortlessly.

## Hints and special features

If the existing modular system does not meet your requirements, we can also offer you customised solutions tailored to your needs.

Standard applied: DIN EN ISO 14122.