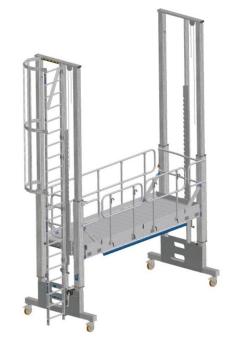

## Height-adjustable work platform – access options - 40060030

Work safely at heights.

## **Product description**

 Choose between a fixed ladder, a push-up ladder and stairs. All access options can be adapted in height to allow users to climb up to the platform effortlessly.