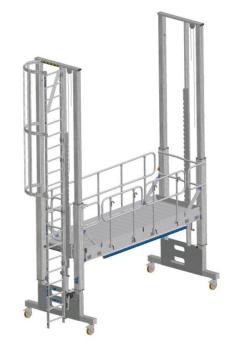

## Height-adjustable work platform – access options - 40060031

Work safely at heights.

## **Product description**

 Choose between a fixed ladder, a push-up ladder and stairs. All access options can be adapted in height to allow users to climb up to the platform effortlessly.

## Hints and special features

If the existing modular system does not meet your requirements, we can also offer you customised solutions tailored to your needs.

Standard applied: DIN EN ISO 14122.