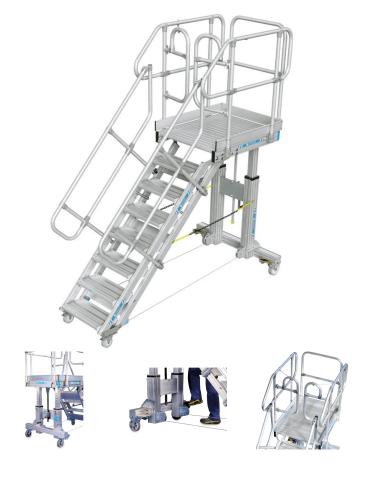

## Height-adjustable mobile access steps with platform - 40060041

Always the ideal height.

## **Product description**

- · Flexibility: Working at different heights.
- Easy to use: Operable by one person.
- Safety: Thanks to wide, comfortable access stairs with adjustable height and angle.
- · Safety: Work safely on a large platform.
- Ergonomics: Adjustable to the ideal working height for any task.
- Ergonomics: Adjustable to the ideal working height, even for employees of different heights.

## **Product features**

| Load capacity max. 150 kg | Overall span 3739 mm | Platform height 1.900mm - 2.900mm |
|---------------------------|----------------------|-----------------------------------|
| Tread width               | Version Indoor.      | Weight 239 kg                     |

Platform length

1000 mm

Platform width

1000 mm