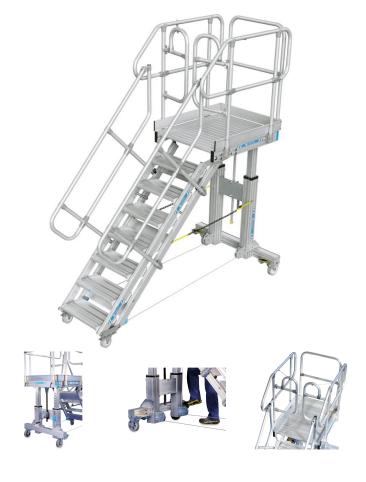

## Height-adjustable mobile access steps with platform - 40060043

Always the ideal height.

## **Product description**

- · Flexibility: Working at different heights.
- · Easy to use: Operable by one person.
- Safety: Thanks to wide, comfortable access stairs with adjustable height and angle.
- · Safety: Work safely on a large platform.
- Ergonomics: Adjustable to the ideal working height for any task.
- Ergonomics: Adjustable to the ideal working height, even for employees of different heights.

## **Product features**

| Load capacity max. 150 kg | Overall span 2967 mm | Platform height  1.400mm - 2.100mm |
|---------------------------|----------------------|------------------------------------|
| Tread width               | Version Indoor.      | Weight 196 kg                      |

Platform length

1000 mm

Platform width

1000 mm