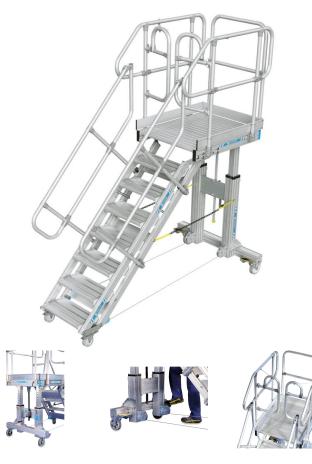

## Height-adjustable mobile access steps with platform - 40060045

Always the ideal height.

## **Product description**

- Flexibility: Working at different heights.
- Easy to use: Operable by one person.
- Safety: Thanks to wide, comfortable access stairs with adjustable height and angle.
- Safety: Work safely on a large platform.
- Ergonomics: Adjustable to the ideal working height for any task.
- Ergonomics: Adjustable to the ideal working height, even for employees of different heights.

## **Product features**

| Load capacit | ÿ  | Overall span        | Platform height      | Platform length | Platform width |
|--------------|----|---------------------|----------------------|-----------------|----------------|
| max. 150     | kg | 3745 mm             | 1.900mm -<br>2.900mm | 1000 mm         | 1000 mm        |
| Tread width  |    | Version             | Weight               |                 |                |
| 800 mm       |    | Indoor and outdoor. | 379 kg               |                 |                |