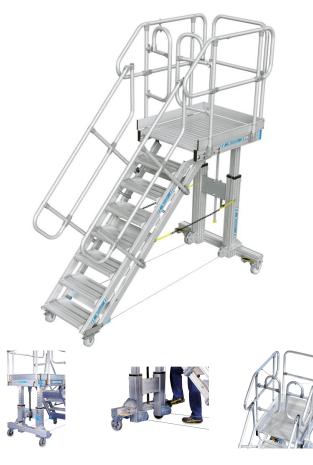

## Height-adjustable mobile access steps with platform - 40060046

Always the ideal height.

## **Product description**

- Flexibility: Working at different heights.
- Easy to use: Operable by one person.
- Safety: Thanks to wide, comfortable access stairs with adjustable height and angle.
- Safety: Work safely on a large platform.
- Ergonomics: Adjustable to the ideal working height for any task.
- Ergonomics: Adjustable to the ideal working height, even for employees of different heights.

## **Product features**

| Load capacity | Overall span        | Platform height      | Platform length | Platform width |
|---------------|---------------------|----------------------|-----------------|----------------|
| max. 150 kg   | 3745 mm             | 1.900mm -<br>2.900mm | 1000 mm         | 800 mm         |
| Tread width   | Version             | Weight               |                 |                |
| 600 mm        | Indoor and outdoor. | 349.8 kg             |                 |                |