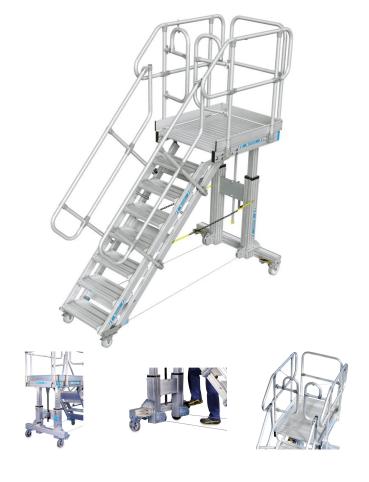

## Height-adjustable mobile access steps with platform - 40060047

Always the ideal height.

## **Product description**

- · Flexibility: Working at different heights.
- · Easy to use: Operable by one person.
- Safety: Thanks to wide, comfortable access stairs with adjustable height and angle.
- · Safety: Work safely on a large platform.
- Ergonomics: Adjustable to the ideal working height for any task.
- Ergonomics: Adjustable to the ideal working height, even for employees of different heights.

## **Product features**

| Load capacity max. 150 kg | Overall span 2972 mm        | Platform height 1.400mm - 2.100mm | Platform length  1000 mm | Platform width 1000 mm |
|---------------------------|-----------------------------|-----------------------------------|--------------------------|------------------------|
| Tread width 800 mm        | Version Indoor and outdoor. | Weight 320.8 kg                   |                          |                        |