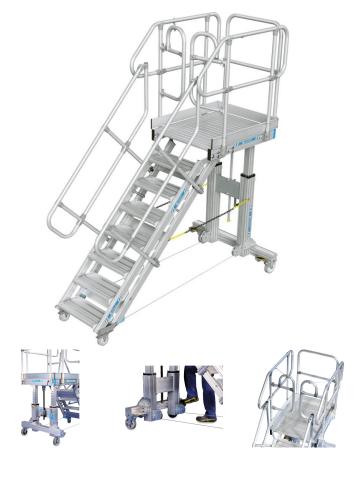

## Height-adjustable mobile access steps with platform - 40060048

Always the ideal height.

## **Product description**

- · Flexibility: Working at different heights.
- · Easy to use: Operable by one person.
- Safety: Thanks to wide, comfortable access stairs with adjustable height and angle.
- · Safety: Work safely on a large platform.
- Ergonomics: Adjustable to the ideal working height for any task.
- Ergonomics: Adjustable to the ideal working height, even for employees of different heights.

## **Product features**

| Load capacity max. 150 kg | Overall span 2972 mm        | Platform height 1.400mm - 2.100mm | Platform length  1000 mm |
|---------------------------|-----------------------------|-----------------------------------|--------------------------|
| Tread width 600 mm        | Version Indoor and outdoor. | Weight <b>297.7 kg</b>            |                          |

Platform width **800 mm**