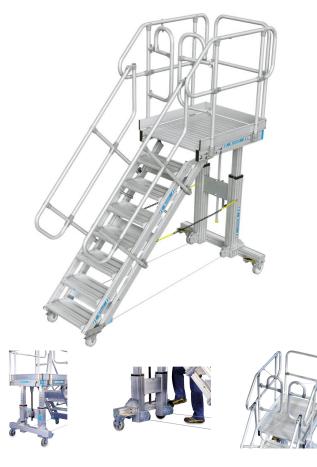

## Height-adjustable mobile access steps with platform - 40060049

Always the ideal height.

## **Product description**

- Flexibility: Working at different heights.
- Easy to use: Operable by one person.
- Safety: Thanks to wide, comfortable access stairs with adjustable height and angle.
- Safety: Work safely on a large platform.
- Ergonomics: Adjustable to the ideal working height for any task.
- Ergonomics: Adjustable to the ideal working height, even for employees of different heights.

## **Product features**

| Load capacity | Overall span | Platform height | Platform length | Platform width |
|---------------|--------------|-----------------|-----------------|----------------|
| max. 150 kg   | 2191 mm      | 900mm - 1.300mm | 1000 mm         | 800 mm         |
|               |              |                 |                 |                |
| Tread width   | Version      | Weight          |                 |                |
| 600 mm        | Indoor.      | 152.6 g         |                 |                |
|               |              |                 |                 |                |