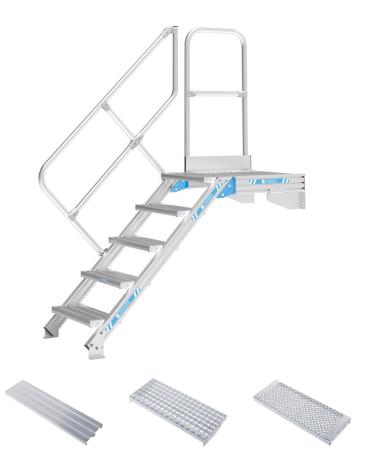

## Access steps with platform - 40155424

Stationary access to buildings and machines with platforms.

## **Product description**

- Different angles of inclination, 45° for comfortable access, 60° for confined spaces.
- Selection of tread widths 600 mm, 800 mm or 1000 mm.
- Serrated aluminium (R10) step and platform surfaces as standard. Also available as steel open grid (R12) and steel perforated plate (R13) for extra non-slip properties.
- Individually adjustable platform lengths.
- Support section mounting element for use as a freestanding work platform.
- Individual guardrail configuration on the platform, optionally with swing door or pole barrier.
- Maximum flexibility with optional handrails and guardrails which can be removed without tools.
- Stiles made from high-strength aluminium extrusions with screw channels for flexible assembly options.
- Quick and simple assembly with the ZARGES connection system with a high level of pre-assembly.

| Inclination<br>45 ° | Load capacity<br>max. 300 kg | Max. load per tread<br>150 kg | Number of treads        | Overall span 1730 mm |
|---------------------|------------------------------|-------------------------------|-------------------------|----------------------|
| Platform length     | Standards<br>EN ISO 14122    | Tread width<br>600 mm         | Vertical height 1070 mm | Warranty<br>10 years |