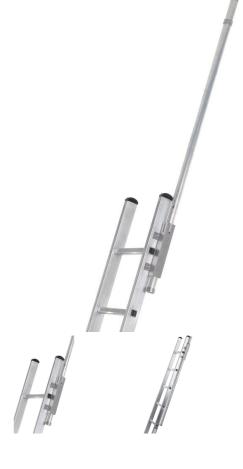

## **Product description**

- Stile extension available in two different variants.
- For angled and for straight attachment, depending on requirements.
- 1,300 mm with lift-off retainer.
- 1.100 mm pure stile length

## **Product features**

Version

right, straight attachment Warranty Missing translation

ZARGES GmbH Zargesstraße 7 Tel: +49 (0)881-687-100 Fax: +49 (0)881-687-500

www.zarges.com zarges@zarges.de

Effective 4/14/2025 1/1