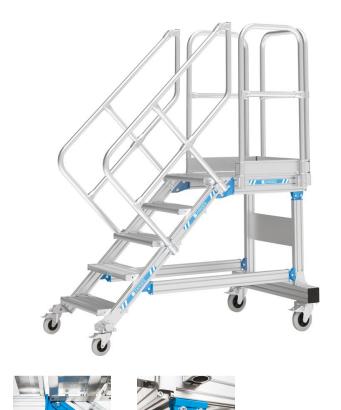

## Mobile access steps with platform - 40255708

Mobile access or work platforms that offer comfortable ascent. Ideal for work over long periods, even with tools and frequent changes of working position. Large-area platform with guardrail for safe and ergonomic working at heights.

## **Product description**

- Different angles of inclination, 45° for comfortable access, 60° for confined spaces.
- Serrated aluminium (R10) step and platform surfaces as standard. Also available as steel open grid (R12) and steel perforated plate (R13) for extra non-slip properties.
- Selection of tread widths 600 mm, 800 mm or 1000 mm.
- · Individually adjustable platform lengths.
- Cantilever platform available for bridging obstacles.
- Chassis available in a non-static version as an option.
- Narrow chassis. The chassis width is reduced to a minimum through additional ballasting.
- Individual guardrail configuration on the platform, optionally with swing door or pole barrier.
- Maximum flexibility with optional handrails and guardrails which can be removed without tools.
- Quick and simple assembly with the ZARGES connection system with a high level of pre-assembly.

## **Product features**

| Chassis width 1820 mm | Inclination 60 °        | Load capacity max. 300 kg | Max. load per tread  150 kg | Number of treads         |
|-----------------------|-------------------------|---------------------------|-----------------------------|--------------------------|
| Overall span 1996 mm  | Platform length  600 mm | Standards EN ISO 14122    | Tread width 600 mm          | Vertical height  2250 mm |
| Warranty  10 years    |                         |                           |                             |                          |