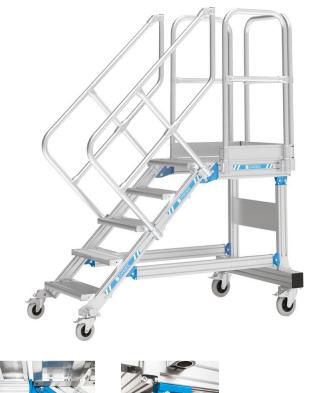

## Mobile access steps with platform - 40255710

Mobile access or work platforms that offer comfortable ascent. Ideal for work over long periods, even with tools and frequent changes of working position. Large-area platform with guardrail for safe and ergonomic working at heights.

## **Product description**

- Different angles of inclination, 45° for comfortable access, 60° for confined spaces.
- Serrated aluminium (R10) step and platform surfaces as standard. Also available as steel open grid (R12) and steel perforated plate (R13) for extra non-slip properties.
- Selection of tread widths 600 mm, 800 mm or 1000 mm
- · Individually adjustable platform lengths.
- Cantilever platform available for bridging obstacles.
- Chassis available in a non-static version as an option.
- Narrow chassis. The chassis width is reduced to a minimum through additional ballasting.
- Individual guardrail configuration on the platform, optionally with swing door or pole barrier.
- Maximum flexibility with optional handrails and guardrails which can be removed without tools.
- Quick and simple assembly with the ZARGES connection system with a high level of pre-assembly.

## **Product features**

| Chassis width 1620 mm | Inclination 60 °        | Load capacity max. 300 kg | Max. load per tread  150 kg | Number of treads        |
|-----------------------|-------------------------|---------------------------|-----------------------------|-------------------------|
| Overall span 2285 mm  | Platform length  600 mm | Standards EN ISO 14122    | Tread width 600 mm          | Vertical height 2750 mm |
| Warranty  10 years    |                         |                           |                             |                         |