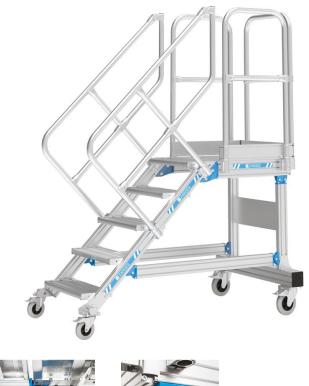

## Mobile access steps with platform - 40255736

Mobile access or work platforms that offer comfortable ascent. Ideal for work over long periods, even with tools and frequent changes of working position. Large-area platform with guardrail for safe and ergonomic working at heights.

## **Product description**

- Different angles of inclination, 45° for comfortable access, 60° for confined spaces.
- Serrated aluminium (R10) step and platform surfaces as standard. Also available as steel open grid (R12) and steel perforated plate (R13) for extra non-slip properties.
- Selection of tread widths 600 mm, 800 mm or 1000 mm.
- Individually adjustable platform lengths.
- Cantilever platform available for bridging obstacles.
- Chassis available in a non-static version as an option.
- Narrow chassis. The chassis width is reduced to a minimum through additional ballasting.
- Individual guardrail configuration on the platform, optionally with swing door or pole barrier.
- Maximum flexibility with optional handrails and guardrails which can be removed without tools.
- Quick and simple assembly with the ZARGES connection system with a high level of pre-assembly.

## **Product features**

| Chassis width 1620 mm | Inclination 60 °       | Load capacity max. 300 kg | Max. load per tread  150 kg | Number of treads        |
|-----------------------|------------------------|---------------------------|-----------------------------|-------------------------|
| Overall span 3185 mm  | Platform length 600 mm | Standards EN ISO 14122    | Tread width 800 mm          | Vertical height 4250 mm |
| Warranty  10 years    |                        |                           |                             |                         |