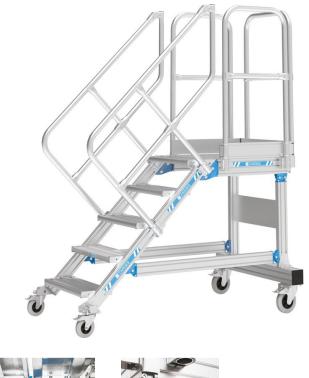

## Mobile access steps with platform - 40255746

Mobile access or work platforms that offer comfortable ascent. Ideal for work over long periods, even with tools and frequent changes of working position. Large-area platform with guardrail for safe and ergonomic working at heights.

## **Product description**

- Different angles of inclination, 45° for comfortable access, 60° for confined spaces.
- Serrated aluminium (R10) step and platform surfaces as standard. Also available as steel open grid (R12) and steel perforated plate (R13) for extra non-slip properties.
- Selection of tread widths 600 mm, 800 mm or 1000 mm.
- · Individually adjustable platform lengths.
- Cantilever platform available for bridging obstacles.
- Chassis available in a non-static version as an option.
- Narrow chassis. The chassis width is reduced to a minimum through additional ballasting.
- Individual guardrail configuration on the platform, optionally with swing door or pole barrier.
- Maximum flexibility with optional handrails and guardrails which can be removed without tools.
- Quick and simple assembly with the ZARGES connection system with a high level of pre-assembly.

## **Product features**

| Chassis width 1420 mm | Inclination 60 °       | Load capacity max. 300 kg | Max. load per tread  150 kg | Number of treads 7      |
|-----------------------|------------------------|---------------------------|-----------------------------|-------------------------|
| Overall span 1707 mm  | Platform length 600 mm | Standards EN ISO 14122    | Tread width 1000 mm         | Vertical height 1750 mm |
| Warranty  10 years    |                        |                           |                             |                         |