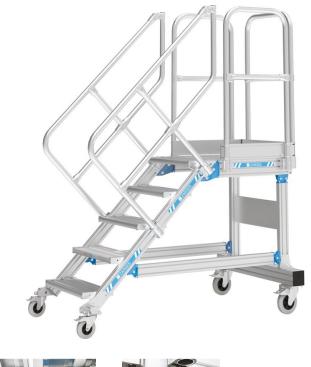

## Mobile access steps with platform - 40255780

Mobile access or work platforms that offer comfortable ascent. Ideal for work over long periods, even with tools and frequent changes of working position. Large-area platform with guardrail for safe and ergonomic working at heights.

## **Product description**

- Different angles of inclination, 45° for comfortable access, 60° for confined spaces.
- Serrated aluminium (R10) step and platform surfaces as standard. Also available as steel open grid (R12) and steel perforated plate (R13) for extra non-slip properties.
- Selection of tread widths 600 mm, 800 mm or 1000 mm.
- Individually adjustable platform lengths.
- Cantilever platform available for bridging obstacles.
- Chassis available in a non-static version as an option.
- Narrow chassis. The chassis width is reduced to a minimum through additional ballasting.
- Individual guardrail configuration on the platform, optionally with swing door or pole barrier.
- Maximum flexibility with optional handrails and guardrails which can be removed without tools.
- Quick and simple assembly with the ZARGES connection system with a high level of pre-assembly.

## **Product features**

| Chassis width 1420 mm | Inclination 45 °       | Load capacity max. 300 kg | Max. load per tread  150 kg | Number of treads 20     |
|-----------------------|------------------------|---------------------------|-----------------------------|-------------------------|
| Overall span 5167 mm  | Platform length 600 mm | Standards EN ISO 14122    | Tread width 600 mm          | Vertical height 4510 mm |
| Warranty  10 years    |                        |                           |                             |                         |