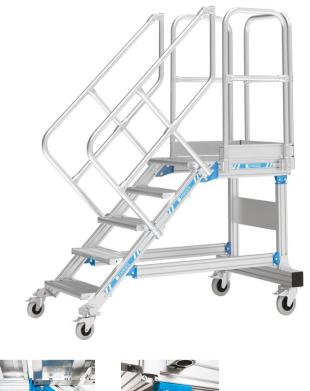

## Mobile access steps with platform - 40255784

Mobile access or work platforms that offer comfortable ascent. Ideal for work over long periods, even with tools and frequent changes of working position. Large-area platform with guardrail for safe and ergonomic working at heights.

## **Product description**

- Different angles of inclination, 45° for comfortable access, 60° for confined spaces.
- Serrated aluminium (R10) step and platform surfaces as standard. Also available as steel open grid (R12) and steel perforated plate (R13) for extra non-slip properties.
- Selection of tread widths 600 mm, 800 mm or 1000 mm
- · Individually adjustable platform lengths.
- Cantilever platform available for bridging obstacles.
- Chassis available in a non-static version as an option.
- Narrow chassis. The chassis width is reduced to a minimum through additional ballasting.
- Individual guardrail configuration on the platform, optionally with swing door or pole barrier.
- Maximum flexibility with optional handrails and guardrails which can be removed without tools.
- Quick and simple assembly with the ZARGES connection system with a high level of pre-assembly.

## **Product features**

| Chassis width 1020 mm | Inclination 45 °       | Load capacity max. 300 kg | Max. load per tread  150 kg | Number of treads 5       |
|-----------------------|------------------------|---------------------------|-----------------------------|--------------------------|
| Overall span 1698 mm  | Platform length 600 mm | Standards EN ISO 14122    | Tread width 800 mm          | Vertical height  1070 mm |
| Warranty  10 years    |                        |                           |                             |                          |