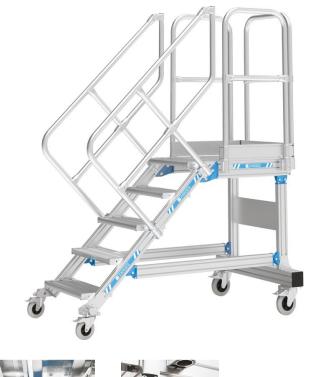

## Mobile access steps with platform - 40255798

Mobile access or work platforms that offer comfortable ascent. Ideal for work over long periods, even with tools and frequent changes of working position. Large-area platform with guardrail for safe and ergonomic working at heights.

## **Product description**

- Different angles of inclination, 45° for comfortable access, 60° for confined spaces.
- Serrated aluminium (R10) step and platform surfaces as standard. Also available as steel open grid (R12) and steel perforated plate (R13) for extra non-slip properties.
- Selection of tread widths 600 mm, 800 mm or 1000 mm.
- Individually adjustable platform lengths.
- Cantilever platform available for bridging obstacles.
- Chassis available in a non-static version as an option.
- Narrow chassis. The chassis width is reduced to a minimum through additional ballasting.
- Individual guardrail configuration on the platform, optionally with swing door or pole barrier.
- Maximum flexibility with optional handrails and guardrails which can be removed without tools.
- Quick and simple assembly with the ZARGES connection system with a high level of pre-assembly.

## **Product features**

| Chassis width 1420 mm | Inclination 45 °       | Load capacity max. 300 kg | Max. load per tread  150 kg | Number of treads        |
|-----------------------|------------------------|---------------------------|-----------------------------|-------------------------|
| Overall span 4737 mm  | Platform length 600 mm | Standards EN ISO 14122    | Tread width                 | Vertical height 4080 mm |
| Warranty  10 years    |                        |                           |                             |                         |