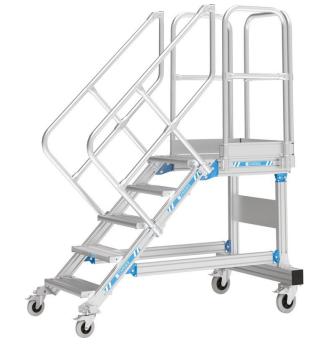

## Mobile access steps with platform - 40255800

Mobile access or work platforms that offer comfortable ascent. Ideal for work over long periods, even with tools and frequent changes of working position. Large-area platform with guardrail for safe and ergonomic working at heights.

## **Product description**

- Different angles of inclination, 45° for comfortable access, 60° for confined spaces.
- Serrated aluminium (R10) step and platform surfaces as standard. Also available as steel open grid (R12) and steel perforated plate (R13) for extra non-slip properties.
- Selection of tread widths 600 mm, 800 mm or 1000 mm.
- · Individually adjustable platform lengths.
- Cantilever platform available for bridging obstacles.
- Chassis available in a non-static version as an option.
- Narrow chassis. The chassis width is reduced to a minimum through additional ballasting.
- Individual guardrail configuration on the platform, optionally with swing door or pole barrier.
- Maximum flexibility with optional handrails and guardrails which can be removed without tools.
- Quick and simple assembly with the ZARGES connection system with a high level of pre-assembly.

## **Product features**

| Chassis width 1620 mm | Inclination 45 °       | Load capacity max. 300 kg | Max. load per tread  150 kg | Number of treads 20     |
|-----------------------|------------------------|---------------------------|-----------------------------|-------------------------|
| Overall span 5167 mm  | Platform length 600 mm | Standards EN ISO 14122    | Tread width 800 mm          | Vertical height 4510 mm |
| Warranty  10 years    |                        |                           |                             |                         |