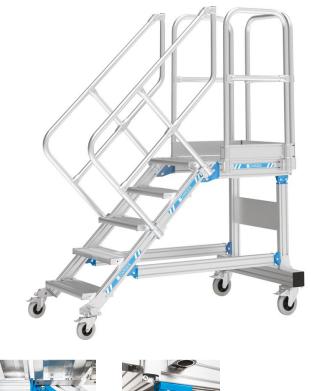

## Mobile access steps with platform - 40255810

Mobile access or work platforms that offer comfortable ascent. Ideal for work over long periods, even with tools and frequent changes of working position. Large-area platform with guardrail for safe and ergonomic working at heights.

## **Product description**

- Different angles of inclination, 45° for comfortable access, 60° for confined spaces.
- Serrated aluminium (R10) step and platform surfaces as standard. Also available as steel open grid (R12) and steel perforated plate (R13) for extra non-slip properties.
- Selection of tread widths 600 mm, 800 mm or 1000 mm.
- Individually adjustable platform lengths.
- Cantilever platform available for bridging obstacles.
- Chassis available in a non-static version as an option.
- Narrow chassis. The chassis width is reduced to a minimum through additional ballasting.
- Individual guardrail configuration on the platform, optionally with swing door or pole barrier.
- Maximum flexibility with optional handrails and guardrails which can be removed without tools.
- Quick and simple assembly with the ZARGES connection system with a high level of pre-assembly.

## **Product features**

| Chassis width 1420 mm | Inclination 45 °       | Load capacity max. 300 kg | Max. load per tread  150 kg | Number of treads        |
|-----------------------|------------------------|---------------------------|-----------------------------|-------------------------|
| Overall span 3017 mm  | Platform length 600 mm | Standards EN ISO 14122    | Tread width 1000 mm         | Vertical height 2360 mm |
| Warranty  10 years    |                        |                           |                             |                         |