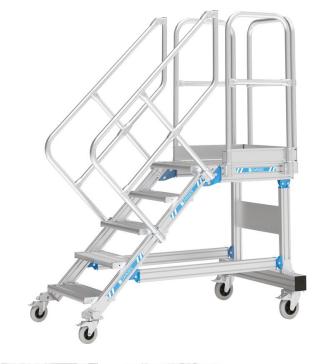

## Mobile access steps with platform - 40255816

Mobile access or work platforms that offer comfortable ascent. Ideal for work over long periods, even with tools and frequent changes of working position. Large-area platform with guardrail for safe and ergonomic working at heights.

## **Product description**

- Different angles of inclination, 45° for comfortable access, 60° for confined spaces.
- Serrated aluminium (R10) step and platform surfaces as standard. Also available as steel open grid (R12) and steel perforated plate (R13) for extra non-slip properties.
- Selection of tread widths 600 mm, 800 mm or 1000 mm
- Individually adjustable platform lengths.
- Cantilever platform available for bridging obstacles.
- Chassis available in a non-static version as an option.
- Narrow chassis. The chassis width is reduced to a minimum through additional ballasting.
- Individual guardrail configuration on the platform, optionally with swing door or pole barrier.
- Maximum flexibility with optional handrails and guardrails which can be removed without tools.
- Quick and simple assembly with the ZARGES connection system with a high level of pre-assembly.

## **Product features**

| Chassis width 1420 mm | Inclination 45 °       | Load capacity max. 300 kg | Max. load per tread  150 kg | Number of treads        |
|-----------------------|------------------------|---------------------------|-----------------------------|-------------------------|
| Overall span 4307 mm  | Platform length 600 mm | Standards EN ISO 14122    | Tread width 1000 mm         | Vertical height 3650 mm |
| Warranty  10 years    |                        |                           |                             |                         |