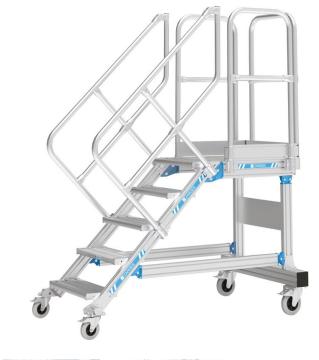

## Mobile access steps with platform - 40255820

Mobile access or work platforms that offer comfortable ascent. Ideal for work over long periods, even with tools and frequent changes of working position. Large-area platform with guardrail for safe and ergonomic working at heights.

## **Product description**

- Different angles of inclination, 45° for comfortable access, 60° for confined spaces.
- Serrated aluminium (R10) step and platform surfaces as standard. Also available as steel open grid (R12) and steel perforated plate (R13) for extra non-slip properties.
- Selection of tread widths 600 mm, 800 mm or 1000 mm.
- Individually adjustable platform lengths.
- Cantilever platform available for bridging obstacles.
- Chassis available in a non-static version as an option.
- Narrow chassis. The chassis width is reduced to a minimum through additional ballasting.
- Individual guardrail configuration on the platform, optionally with swing door or pole barrier.
- Maximum flexibility with optional handrails and guardrails which can be removed without tools.
- Quick and simple assembly with the ZARGES connection system with a high level of pre-assembly.

## **Product features**

| Chassis width 1620 mm | Inclination 45 °       | Load capacity max. 300 kg | Max. load per tread  150 kg | Number of treads 20     |
|-----------------------|------------------------|---------------------------|-----------------------------|-------------------------|
| Overall span 5167 mm  | Platform length 600 mm | Standards EN ISO 14122    | Tread width 1000 mm         | Vertical height 4510 mm |
| Warranty  10 years    |                        |                           |                             |                         |