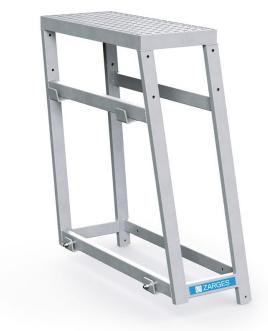

## AMA P - 40264

The modular solution for flexible or stationary application: extendible from a step stool to a complete work platform in various heights.

## **Product description**

- The modular solution for flexible or stationary application: extendible from a step stool to a complete work platform in various heights.
- · Modular design for changing or expanding configurations at any time - as mobile or stationary walkways.
- · Lightweight for quick and easy handling.
- · Extremely robust, torsion-resistant, corrosion-proof aluminium alloy structure.
- Two-step basic module with up to three add-on steps, suitable for mobile applications.
- · Wide range of accessories for stationary or mobile applications.
- Add-on modules in four different heights.
- Comfortable, safe steps (555 x 250 mm) made from serrated aluminium sheet.

## **Product features**

| Coating<br>natural                    | Connection Stile-Rung<br>welded  | Load capacity<br>max. 150 kg      | Material Aluminium                                  | Module combination<br><b>B + D + E</b> |
|---------------------------------------|----------------------------------|-----------------------------------|-----------------------------------------------------|----------------------------------------|
| Module, individual<br><b>Module E</b> | Overall platform depth<br>1.05 m | Pitch rung/tread 200 mm           | Platform height<br>0.8 m                            | Platform length 250 mm                 |
| Platform width <b>555 mm</b>          | Standards<br>EN 14183            | Total max. weight<br><b>14 kg</b> | Transport dimensions<br>660 mm × 290 mm<br>× 790 mm | Tread depth<br>250 mm                  |