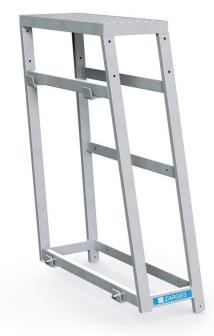

## AMA P - 40265

The modular solution for flexible or stationary application: extendible from a step stool to a complete work platform in various heights.

## **Product description**

- The modular solution for flexible or stationary application: extendible from a step stool to a complete work platform in various heights.
- · Modular design for changing or expanding configurations at any time - as mobile or stationary walkways.
- Lightweight for quick and easy handling.
- · Extremely robust, torsion-resistant, corrosion-proof aluminium alloy structure.
- Two-step basic module with up to three add-on steps, suitable for mobile applications.
- · Wide range of accessories for stationary or mobile applications.
- Add-on modules in four different heights.
- Comfortable, safe steps (555 x 250 mm) made from serrated aluminium sheet.

## **Product features**

| Coating<br>natura  | I                        | Connection Stile-Rung<br>welded | Load capacity<br>max. 150 kg | Material Aluminium                                  | Module combination<br>B + D + E + F |
|--------------------|--------------------------|---------------------------------|------------------------------|-----------------------------------------------------|-------------------------------------|
| Module,<br>Module  | individual<br><b>e F</b> | Overall platform depth 1.3 m    | Pitch rung/tread 200 mm      | Platform height 0.99 m                              | Platform length 250 mm              |
| Platform<br>555 mi |                          | Standards<br>EN 14183           | Total max. weight<br>19.5 kg | Transport dimensions<br>690 mm × 290 mm<br>× 980 mm | Tread depth<br>250 mm               |