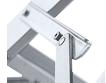

## **Product description**

- Stable and comfortable: deep treads for safe standing, smooth stiles that are comfortable to hold.
- Treads 85 mm deep for safe standing.
- Sturdy hinged connection integrated in the treads.
- Optimal stability thanks to the fold-down locking bar on both sides.
- 7-point connection between tread and stile with reinforcement in the centre of the tread.
- Treads and stiles made from extruded aluminium sections.
- · Non-slip plastic end caps.