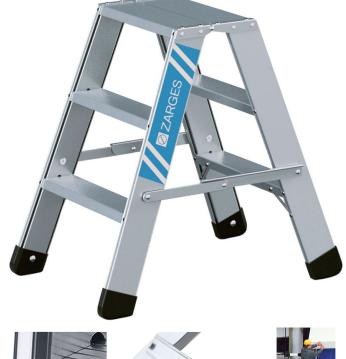

## Seventec B - 40353

Stable and comfortable: deep treads for safe standing, smooth stiles that are comfortable to hold.

## **Product description**

- Stable and comfortable: deep treads for safe standing, smooth stiles that are comfortable to hold.
- Treads 85 mm deep for safe standing.
- Sturdy hinged connection integrated in the treads.
- Optimal stability thanks to the fold-down locking bar on both sides.
- 7-point connection between tread and stile with reinforcement in the centre of the tread.
- Treads and stiles made from extruded aluminium sections.
- · Non-slip plastic end caps.