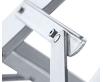

## **Product description**

- · Stable and comfortable: deep treads for safe standing, smooth stiles that are comfortable to hold.
- Treads 85 mm deep for safe standing.
- Sturdy hinged connection integrated in the treads.
- · Optimal stability thanks to the fold-down locking bar on both sides.
- 7-point connection between tread and stile with reinforcement in the centre of the tread.
- Treads and stiles made from extruded aluminium sections.
- · Non-slip plastic end caps.