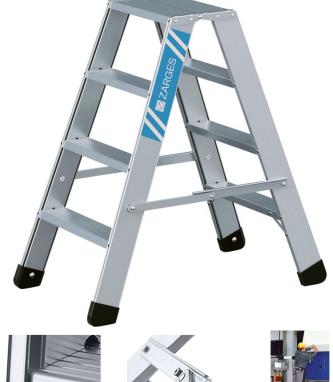

## Seventec B - 40354

Stable and comfortable: deep treads for safe standing, smooth stiles that are comfortable to hold.

## **Product description**

- · Stable and comfortable: deep treads for safe standing, smooth stiles that are comfortable to hold.
- Treads 85 mm deep for safe standing.
- Sturdy hinged connection integrated in the treads.
- · Optimal stability thanks to the fold-down locking bar on both sides.
- 7-point connection between tread and stile with reinforcement in the centre of the tread.
- Treads and stiles made from extruded aluminium sections.
- · Non-slip plastic end caps.