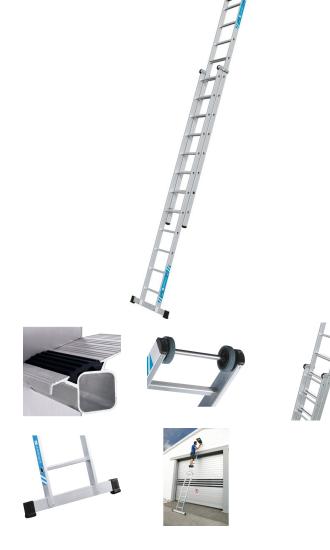

## Everest Plus 2E - 40469

Better footing at the top. The push-up ladder with 80 mm deep treads instead of rungs.

## **Product description**

- Provides a safe place to stand for work at height. The push-up ladder with treads instead of rungs.
- Particularly light thanks to the combination of stepladder and rung ladder (hybrid design).
- The upper ladder is fitted with plastic wheels to prevent damage to walls.
- · Height adjustment in increments of 280 mm.
- Upper ladder fitted with plastic wall wheels.
- Locks safely by means of hooks with lift-off retainer.
- Ladder width: 420 mm.
- Stiles and guide fittings of extruded aluminium sections for maximum safety.
- Replaceable 2-component plastic end caps ensure secure positioning without the risk of slipping.

## **Product features**

| Coating natural               | Connection Stile-Rung flanged | External width of lower ladder 420 mm                                     | Load capacity max. 150 kg        | Material  Aluminium     |
|-------------------------------|-------------------------------|---------------------------------------------------------------------------|----------------------------------|-------------------------|
| Number of rungs               | Number of rungs 2 × 12        | Overall length, extended 6.44 m                                           | Overall length, retracted 3.64 m | Pitch rung/tread 265 mm |
| Standards EN 131 professional | Stile depth 73 mm             | Transport dimensions  approx. 3.640 mm  x approx. 420 mm x approx. 200 mm | Warranty 10 years                | Weight 17 kg            |
| Wheels                        | Wide crosspiece               | Working height                                                            |                                  |                         |