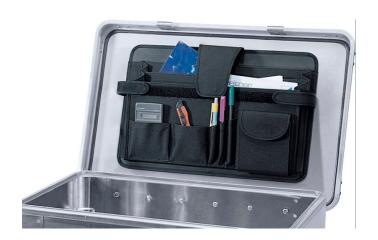

## **Product description**

- A practical folder for documents and working utensils, it is made of hard-wearing fabric and is for fitting by the customer.
- · Simple assembly.
- · Self-adhesive design.
- Compatible with the K 424 XC, K 470, Eurobox and ZARGES Box series.