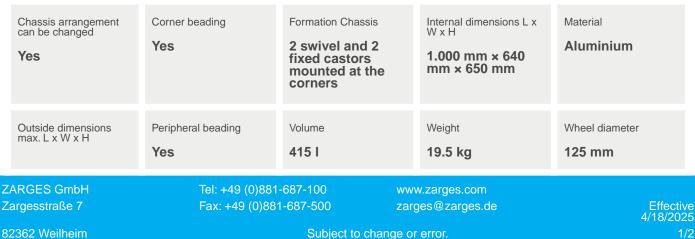

## **Product description**

- Robust and durable due to many quality features, e.g. sturdy, generously dimensioned edge and base profile, permanent connection to jacket and base plate using high-strength positive locking, riveted shell joint and welded frame profiles.
- High stiffness due to end and side walls reinforced with peripheral beading and corner beads.
- · Effortless to manoeuvre due to easy-running, nonmarking rubber wheels that are mounted on roller bearings and equipped with thread guards.
- Sturdy, generously dimensioned edge and base profile sections, high-strength positive locking ensures permanent bonding to jacket and base metal.
- End and side walls reinforced with peripheral beading and corner beads.
- Running gear: 2 swivel and 2 fixed castors, cornermounted, Ø 125 mm, 40 mm wide, easy running, rubber wheels, "non-marking", roller bearings, thread guards.
- · Casing joint riveted throughout. Frame profile sections welded.

## 1.050 mm × 690 mm × 855 mm

Wheel diameter

40 mm

ZARGES GmbH Zargesstraße 7 Tel: +49 (0)881-687-100 Fax: +49 (0)881-687-500 www.zarges.com zarges@zarges.de

Effective 4/18/2025 2/2

82362 Weilheim

Subject to change or error.