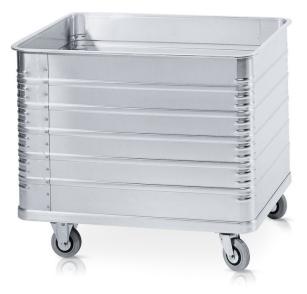

## W 170 trolley - 40631

The all-rounder: a sturdy box trolley for universal applications, for in-company logistics or for the transportation of waste.

## **Product description**

- Robust and durable due to many quality features, e.g. sturdy, generously dimensioned edge and base profile, permanent connection to jacket and base plate using high-strength positive locking, riveted shell joint and welded frame profiles.
- High stiffness due to end and side walls reinforced with peripheral beading and corner beads.
- · Effortless to manoeuvre due to easy-running, nonmarking rubber wheels that are mounted on roller bearings and equipped with thread guards.
- Sturdy, generously dimensioned edge and base profile sections, high-strength positive locking ensures permanent bonding to jacket and base metal.
- End and side walls reinforced with peripheral beading and corner beads.
- Running gear: 2 swivel and 2 fixed castors, cornermounted, Ø 125 mm, 40 mm wide, easy running, rubber wheels, "non-marking", roller bearings, thread guards.
- · Casing joint riveted throughout. Frame profile sections welded.