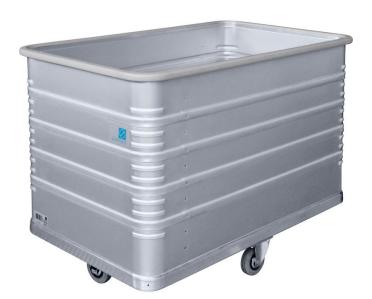

## W170 plus transport trolley - 40695

## **Product description**

- Anodised, edge profile reinforced with abrasionresistant plastic padding.
- Sturdy, generously dimensioned edge and base profile sections, high-strength positive locking ensures permanent bonding to jacket and base metal.
- End and side walls reinforced with peripheral beading and corner beads.
- Running gear: 2 swivel and 2 fixed castors in tilt arrangement, Ø 100 / 125 mm, rubber wheels, "nonmarking", roller bearings, easy-running, thread guards.

## **Product features**

Internal dimensions L x W x H

1.270 mm × 700 mm × 600 mm Outside dimensions max. L x W x H

1.325 mm × 750 mm × 805 mm Volume

540 I

Weight

25 kg