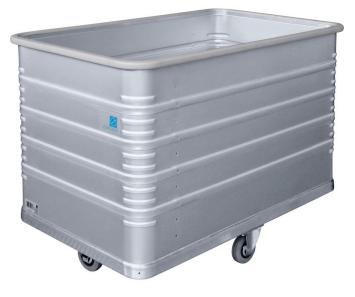

## W170 plus transport trolley - 40696

## **Product description**

- Anodised, edge profile reinforced with abrasionresistant plastic padding.
- Sturdy, generously dimensioned edge and base profile sections, high-strength positive locking ensures permanent bonding to jacket and base metal.
- End and side walls reinforced with peripheral beading and corner beads.
- · Running gear: 2 swivel and 2 fixed castors in tilt arrangement, Ø 100 / 125 mm, rubber wheels, "nonmarking", roller bearings, easy-running, thread guards.

## **Product features**

| Internal | dimensions | Lх |
|----------|------------|----|
| WхН      |            |    |

1.000 mm × 600 mm × 590 mm

Outside dimensions max. L x W x H

1.050 mm × 650 mm × 770 mm