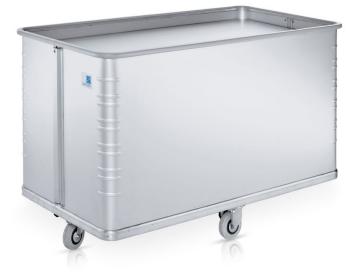

## W 161 Spring Loaded Trolleys - 40756

No more bending: easy access to the contents of the trolley for ergonomic working, for example in libraries, laundries or in the catering trade.

## **Product description**

- The base can move vertically to keep the contents at a constant height for easy access and work ergonomics.
- Depending on the type of trolley, the load capability can be varied from 30 to 195 kg in increments of 15 kg by means of replaceable lifting elements.
- The moveable base does not tilt, even when loaded on only one side.
- Sturdy, generously dimensioned edge and base profile sections, high-strength positive locking ensures permanent bonding to side walls and base.
- Beading for increased stability.

**Product features** 

82362 Weilheim

- Effortless to manoeuvre due to easy-running, nonmarking rubber wheels that are mounted on roller bearings and equipped with thread guards.
- Trolley with vertically moveable base which keeps the load at constant height for easy access.
- Anodised, edge profile reinforced with abrasionresistant plastic padding.
- Running gear: 2 swivel and 2 fixed castors, "125 mm, 40 mm wide, easy running, rubber wheels, "nonmarking", roller bearings, thread guards.
- Castors arranged centrally for easy manoeuvring, even in the most confined spaces.
- Corner-mounted running gear available on request.