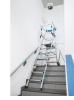

## **Product description**

- The large platform with sturdy, all-round guardrail and automatic safety saloon door ensures optimal safety and allows users to work 360° at various heights with both hands free for the actual task.
- Comfortable and safe access on 60 mm wide treads.
- Perfect work organisation with large, well-designed tool tray
- It offers the greatest working height in its class at up to 5 m.
- Large off-road wheels allow the product to be easily shifted even when fully assembled.
- · High stability thanks to intelligent stabilisers.