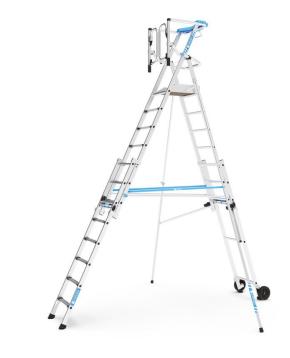

## **Product description**

- The large platform with sturdy, all-round guardrail and automatic safety saloon door ensures optimal safety and allows users to work 360° at various heights with both hands free for the actual task.
- Comfortable and safe access on 60 mm wide treads.
- Perfect work organisation with large, well-designed tool tray
- It offers the greatest working height in its class at up to 5 m.
- Large off-road wheels allow the product to be easily shifted even when fully assembled.
- · High stability thanks to intelligent stabilisers.

## **Product features**

| Dimensions, folded  Missing translation | Footpoint, stabiliser rod extended L x W | Footpoint, stabiliser rod retracted L x W  3,19m × 0,69 m | Guardrail height  1 m                              | Height including railing max. 4.08 m |
|-----------------------------------------|------------------------------------------|-----------------------------------------------------------|----------------------------------------------------|--------------------------------------|
| Load capacity max. 150 kg               | Material  Aluminium                      | No. of rungs incl. platform  12                           | Platform height<br>2,05m / 2,3m /<br>2,54m / 3,05m | Platform length  550 mm              |