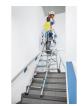

## **Product description**

- The large platform with sturdy, all-round guardrail and automatic safety saloon door ensures optimal safety and allows users to work 360° at various heights with both hands free for the actual task.
- Comfortable and safe access on 60 mm wide treads.
- Perfect work organisation with large, well-designed tool tray
- It offers the greatest working height in its class at up to 5 m.
- Large off-road wheels allow the product to be easily shifted even when fully assembled.
- · High stability thanks to intelligent stabilisers.