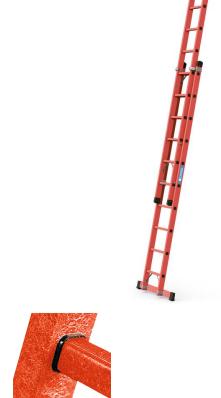

# **Everest EFA 2E - 41290**

Plastic ladder for access to great heights, for use in electrical and chemical environments.

#### **Product description**

- Plastic ladder for access to great heights, for use in electrical and chemical environments.
- Stiles and rungs made of glass-fibre-reinforced plastic for particularly high chemical resistance.
- · Complies with the high-voltage test for ladders of insulating material in accordance with DIN EN 61 478 or VDE 0682 Section 6.5 Category 1/30 KV.
- · Convenient and precise rung-by-rung height adjustment in a grid of 280 mm.
- Both parts of the ladder can also be used separately as single ladders for Order Nos. 41288-41290.
- Stiles and rungs (30 mm x 30 mm) made from glassfibre-reinforced plastic for particularly high chemical resistance.
- Both parts of the ladder can also be used separately as single ladders.
- Suitable for working in high-voltage environments (1000 V AC, 1500 V DC).
- External width of lower ladder: 420 mm.
- Replaceable 2-component plastic end caps ensure secure positioning without the risk of slipping.