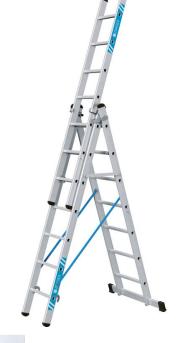

## Skymaster X - 41537

Convertible to take on challenging tasks with greater safety.

## **Product description**

- Convertible to take on challenging tasks with greater safety.
- Can be used on steps/stairs for Order Nos. 41536-41540.
- One rigid connection.
- Upper ladder can also be used separately as single ladders (Order No. 41536-41540).
- Strong Perlon straps.
- Optimum wrap-around stile guide that encompasses the whole rung.
- Lift-off retainer and guides are bolted in so that they can be replaced.
- Replaceable 2-component plastic end caps ensure secure positioning without the risk of slipping.
- Rungs and stiles made from extruded aluminium sections.