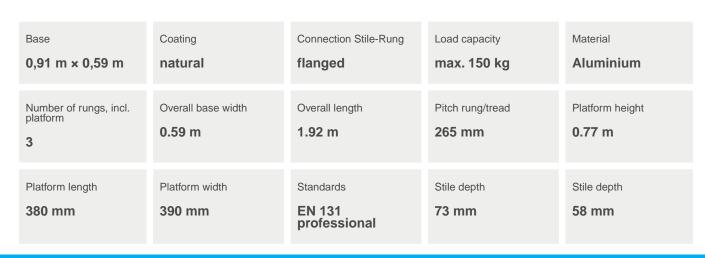

## **Product description**

- Safe standing on very large platform, non-slip ascent and descent thanks to Safer Step Technology. Socalled "lightweight platform ladder".
- Particularly large work platform with ribbed aluminium sheet covering.
- · With two handrails as standard for safe access.
- 80 mm deep steps with ZARGES Safer Step Technology for fatigue-free standing.
- Particularly large-surface work platform with ribbed aluminium sheet lining (approx. 380 x 390 mm).
- Practical aluminium storage tray for small items and tools.
- Height of the retaining bracket 1,000 mm.
- Treads and stiles made from extruded aluminium sections.

## **Product features**

82362 Weilheim

| Stile depth steps/bac<br>stay | k Transport dimensions        | Tray      | Tread depth    | Type rung/tread |
|-------------------------------|-------------------------------|-----------|----------------|-----------------|
| 73mm / 58mm                   | 1.920 mm × 590<br>mm × 155 mm | Aluminium | 80 mm          | Safer Step      |
| Vertical ladder height        | Warranty                      | Weight    | Working height |                 |
| 1.77 m                        | 10 years                      | 9.5 kg    | 2.8 m          |                 |