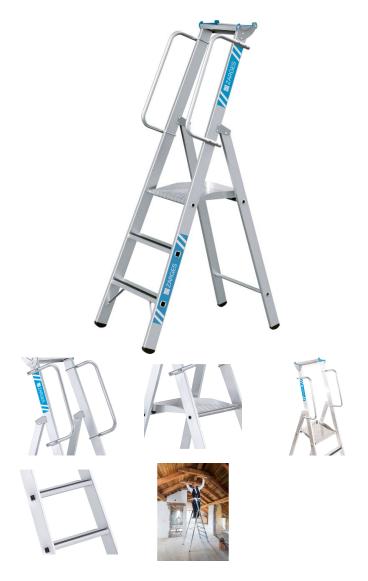

## Meistertritt S - 41632

Safe standing on very large platform, non-slip ascent and descent thanks to Safer Step Technology. So-called "lightweight platform ladder".

## **Product description**

- Safe standing on very large platform, non-slip ascent and descent thanks to Safer Step Technology. Socalled "lightweight platform ladder".
- Particularly large work platform with ribbed aluminium sheet covering.
- · With two handrails as standard for safe access.
- 80 mm deep steps with ZARGES Safer Step Technology for fatigue-free standing.
- Particularly large-surface work platform with ribbed aluminium sheet lining (approx. 380 x 390 mm).
- Practical aluminium storage tray for small items and tools.
- Height of the retaining bracket 1,000 mm.
- Treads and stiles made from extruded aluminium sections.