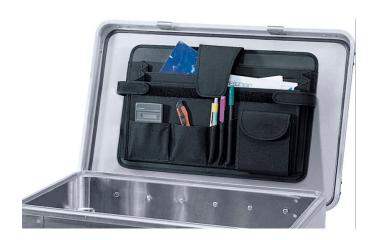

## Attaché insert - 41834

## **Product description**

- A practical folder for documents and working utensils, it is made of hard-wearing fabric and is for fitting by the customer.
- · Simple assembly.
- Self-adhesive design.
- Compatible with the K 424 XC, K 470, Eurobox and ZARGES Box series.