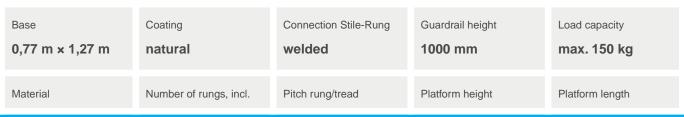

## Product features

| Aluminium             | platform 3         | 240 mm                                          | 0.72 m             | 800 mm                   |
|-----------------------|--------------------|-------------------------------------------------|--------------------|--------------------------|
| Platform width 600 mm | Standards EN 131-7 | Transport dimensions 1.180 mm × 820 mm × 330 mm | Tread depth 200 mm | Type rung/tread serrated |
| Warranty  10 years    | Weight 28.5 kg     | Working height 2.7 m                            |                    |                          |