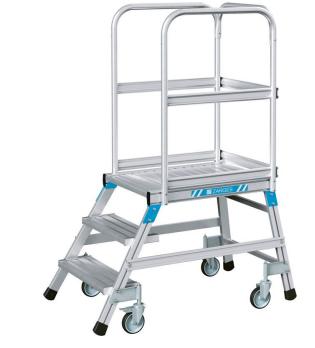

## Mobile access steps with platform, single-sided access, with light-alloy treads and platform -41971

Can be released safely and quickly for flexibility while working: comfortable ascent, four sprung castors for stability and easy handling.

## **Product description**

- · Can be released safely and quickly for flexibility while working: comfortable ascent, four sprung castors for stability and easy handling.
- · Quick and easy assembly thanks to the new connecting elements.
- Mobile and ready for operation in no time with four sprung swivel castors (two of each with brakes).
- · Maximum safety through platform railing at a height of 1.00 m on three sides.
- · Comfortable ascent through treads with a depth of 200 mm.
- Spacious platform, 600 x 800 mm.
- Maximum loading capacity 150 kg.