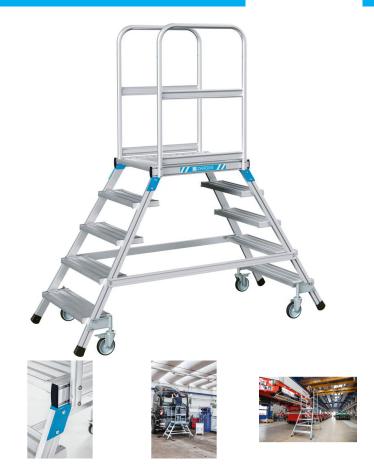

## Mobile access steps with platform, double-sided access, with light-alloy treads and platform - 41983

Maximum flexibility while ascending and descending, larger working area on the treads and four sprung castors for a high degree of mobility and stability.

## **Product description**

- Maximum flexibility while ascending and descending, larger working area on the treads and four sprung castors for a high degree of mobility and stability.
- Quick and easy assembly thanks to the new connecting elements.
- Mobile and ready for operation in no time with four sprung swivel castors (two of each with brakes).
- Maximum safety through double-sided platform railing at a height of 1.00 m.
- Comfortable ascent through treads with a depth of 200 mm.
- Spacious platform, 600 x 800 mm.
- Maximum loading capacity 150 kg.

## **Product features**

| Base <b>0,87 m × 2,06 m</b> | Coating natural                        | Connection Stile-Rung welded | Guardrail height  1000 mm                        | Load capacity max. 150 kg |
|-----------------------------|----------------------------------------|------------------------------|--------------------------------------------------|---------------------------|
| Material  Aluminium         | Number of rungs, incl. platform  2 × 5 | Number of treads 5           | Pitch rung/tread  240 mm                         | Platform height  1.2 m    |
| Platform length 800 mm      | Platform width 600 mm                  | Standards EN 131-7           | Transport dimensions  1.850 mm × 940 mm × 440 mm | Tread depth 200 mm        |
| Type rung/tread serrated    | Warranty  10 years                     | Weight 41 kg                 | Working height  3.2 m                            |                           |