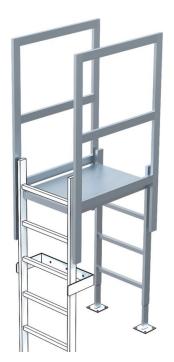

## **Product description**

- Galvanised open grid surface, 800 mm to 1,200 mm deep (in 200 mm increments). 600 mm wide.
- · Double-sided railings.
- Exit ladder 0.98 m long, to be cut exactly to length by the customer.
- To fix exit ladder, we recommend ground plates or adjustable wall brackets.
- Order Nos. 43180 and 43179 only recommended for maintenance ladders.

## **Product features**

| For bridging length | Material          | Warranty | Weight |
|---------------------|-------------------|----------|--------|
| 800 mm              | Natural aluminium | 10 years | 22 kg  |