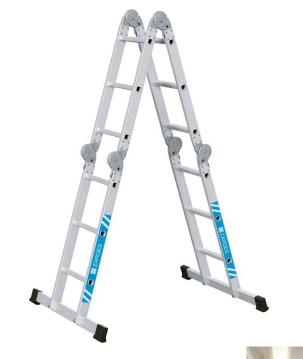

## Multitec M - 42377

The compact version for a wide range of uses and with a good price/performance ratio.

## **Product description**

- The compact version for a wide range of uses and with a good price/performance ratio.
- Can be used as a single ladder, a stepladder with double-sided access or as a practical work platform.
- Order no. 42377-42379 with a folding wooden board for use as a work platform.
- Order Nos. 42377 42379 are equipped with two horizontal stabiliser bars, Order No. 42384 with one horizontal stabiliser bar.
- External width of ladder body: 350 mm.
- Replaceable 2-component plastic end caps ensure secure positioning without the risk of slipping.

## Product features

| Coating<br>natural                                    | Connection Stile-Rung<br>flanged | Dimensions, folded<br>Missing<br>translation | Height as work platform<br><b>0.99 m</b> | Length as lean-to<br>ladder<br><b>3.62 m</b> |
|-------------------------------------------------------|----------------------------------|----------------------------------------------|------------------------------------------|----------------------------------------------|
| Length as stepladder<br><b>1.85 m</b>                 | Length as work platform 1.55 m   | Load capacity<br>max. 150 kg                 | Material<br>Aluminium                    | Number of rungs                              |
| Number of rungs<br>4 × 3                              | Overall base width 0.75 m        | Pitch rung/tread 265 mm                      | Standards<br>EN 131-4                    | Stile depth<br>59 mm                         |
| Transport dimensions<br>1.030 mm × 360<br>mm × 270 mm | Tread depth<br><b>30 mm</b>      | Type rung/tread<br>serrated                  | Vertical ladder height<br>1.75 m         | Warranty<br>10 years                         |
| Weight<br><b>16.2 kg</b>                              | Working height<br>4.45 m         |                                              |                                          |                                              |