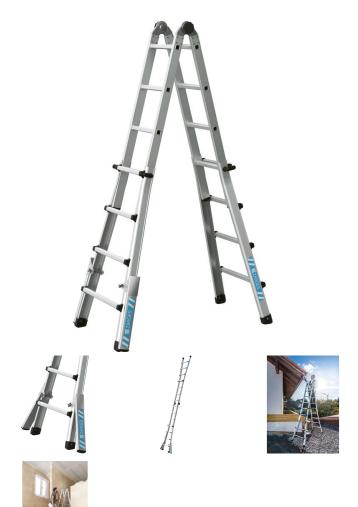

## Variotec V - 42437

Multifunctional, extendible ladder suitable for use on stairs, with compact transport dimensions and in sturdy, durable design.

## **Product description**

- Multifunctional, extendible ladder suitable for use on stairs, with compact transport dimensions and in sturdy, durable design.
- Required working height can be set in increments corresponding to the rung spacing.
- Folds down to a space-saving compact size for transport.
- Functional robust steel hinges, bolted and easy to replace.
- Fitted with fold-out stabilisers to allow the product to be used as a single ladder in compliance with EN131-1.
- The stabilisers can be folded in to save space during transport or when the product is used as a stepladder.
- Stiles made from extruded aluminium sections for maximum stability.
- · High strength, non-twist rung/stile connections.

## Hints and special features

Ideal for use on steps/stairs as a result of rung-by-rung height adjustment on both sides.